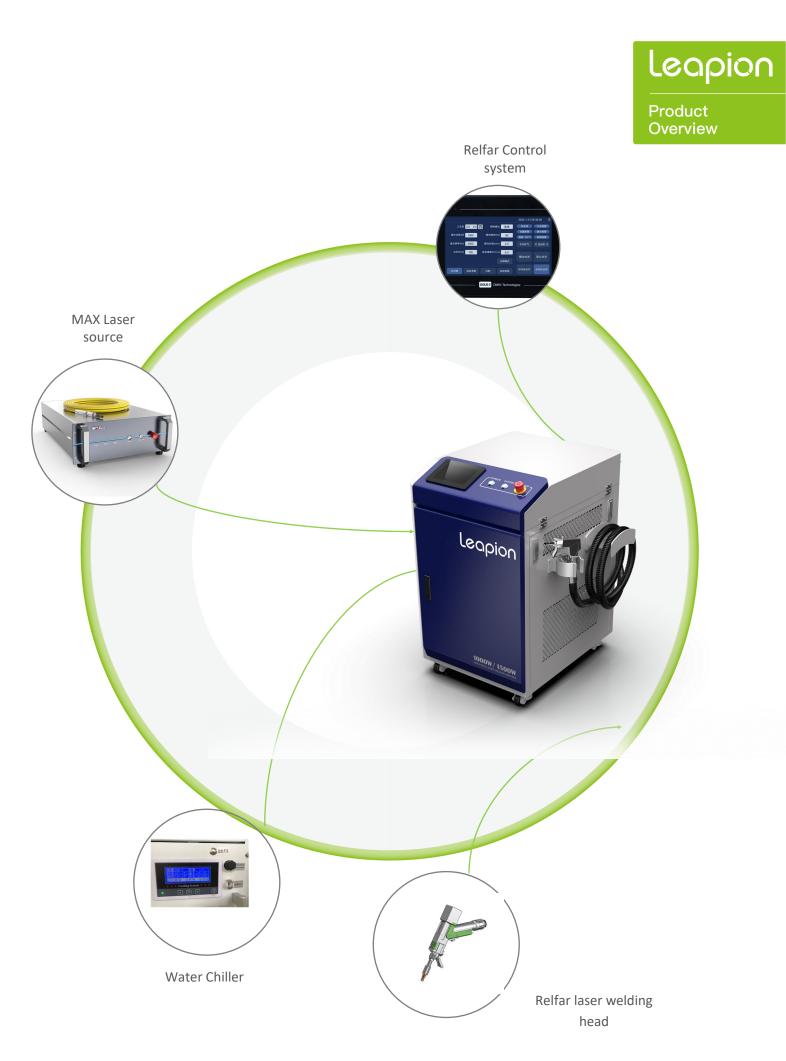

#### Laser Welding Head

| 名称                       | 智能单摆手持焊接头                            |  |
|--------------------------|--------------------------------------|--|
| Name                     | Intelligent single pendulum handheld |  |
|                          | welding head                         |  |
| 型号                       | FWH20-S10A                           |  |
| Model                    |                                      |  |
| 光纤接口                     | QBH                                  |  |
| Fiber interface          |                                      |  |
| 波长范围                     | 1070±20nm                            |  |
| Wavelength range         |                                      |  |
| 额定功率                     | ≤3000W                               |  |
| Rated power              |                                      |  |
| 准直焦距                     | 50mm                                 |  |
| Collimating focal length |                                      |  |
| 聚焦焦距                     | 150mm                                |  |
| Focus length             |                                      |  |
| 焦点调节范围                   | -10mm~+10mm                          |  |
| Focus adjustment range   |                                      |  |
| 光斑调节范围                   | 0~5mm                                |  |
| Spot adjustment range    |                                      |  |
| 辅助气压                     | ≤1Mpa                                |  |
| Auxiliary gas pressure   |                                      |  |
| 重量                       | 0.72Kg                               |  |
| Weight                   |                                      |  |

#### Fixed Configuration

| NO. | Item                     | Brand   | Noted |
|-----|--------------------------|---------|-------|
| 1   | Fiber Laser Source       | Max     | China |
| 2   | Welding Gun              | Relfar  | China |
| 3   | Water Chiller            | Leapion | China |
| 4   | Control System           | Relfar  | China |
| 5   | LCD Control Interface    | Relfar  | China |
| 6   | Emergency Stop Switch    | Leapion | China |
| 7   | Safety Protection Device | Leapion | China |
| 8   | Nozzles                  | Relfar  | China |
| 9   | Protective Lens          | Relfar  | China |
| 10  | Wooden Case Package      | Leapion | China |