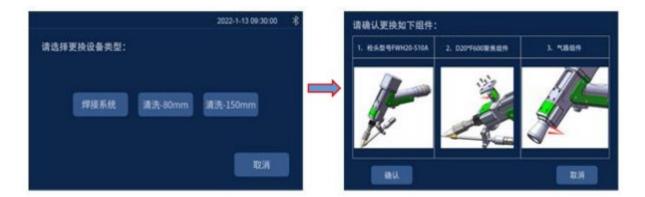

#### Change Laser Head

It support 3 mode: cutting,welding,and cleaning. From welding to cutting ,just change the nozzle From welding to cleaning, just change the focus lens