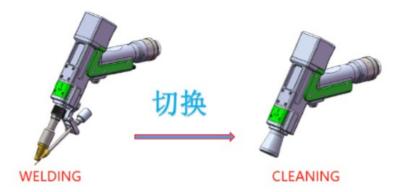

#### Change Laser Head

It support 3 mode: cutting,welding,and cleaning. From welding to cutting ,just change the nozzle From welding to cleaning, just change the focus lens