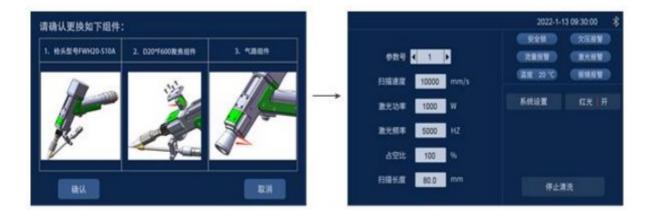

#### Change Laser Head

It support 3 mode: cutting,welding,and cleaning. From welding to cutting ,just change the nozzle From welding to cleaning, just change the focus lens