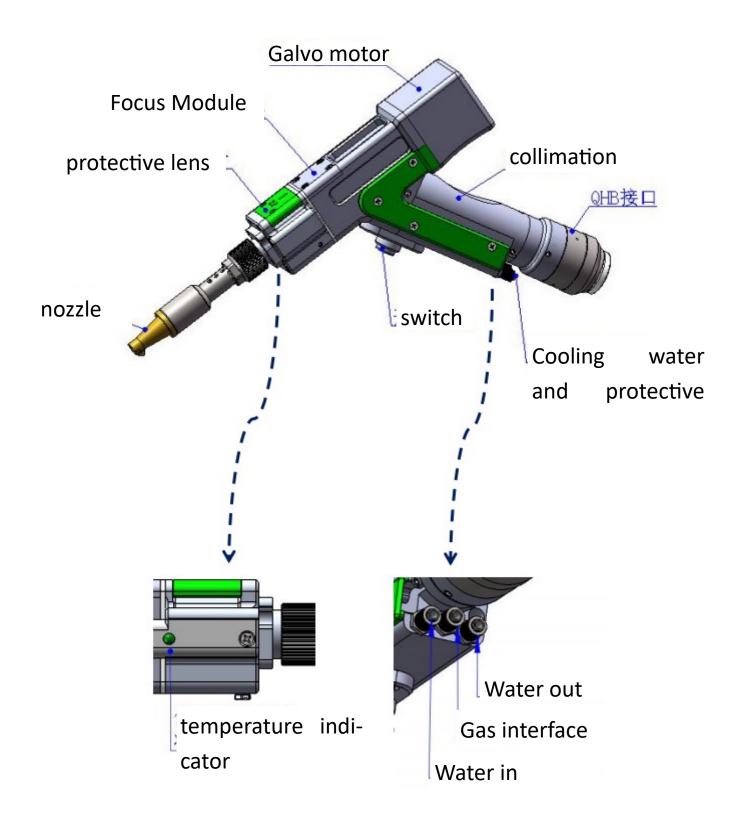

#### Laser Welding Head

| 名称                       | 智能单摆手持焊接头                            |  |
|--------------------------|--------------------------------------|--|
| Name                     | Intelligent single pendulum handheld |  |
|                          | welding head                         |  |
| 型号                       | FWH20-S10A                           |  |
| Model                    |                                      |  |
| 光纤接口                     | QBH                                  |  |
| Fiber interface          |                                      |  |
| 波长范围                     | 1070±20nm                            |  |
| Wavelength range         |                                      |  |
| 额定功率                     | ≤3000W                               |  |
| Rated power              |                                      |  |
| 准直焦距                     | 50mm                                 |  |
| Collimating focal length |                                      |  |
| 聚焦焦距                     | 150mm                                |  |
| Focus length             |                                      |  |
| 焦点调节范围                   | -10mm~+10mm                          |  |
| Focus adjustment range   |                                      |  |
| 光斑调节范围                   | 0~5mm                                |  |
| Spot adjustment range    |                                      |  |
| 辅助气压                     | ≤1Mpa                                |  |
| Auxiliary gas pressure   |                                      |  |
| 重量                       | 0.72Kg                               |  |
| Weight                   |                                      |  |

#### Change Laser Head

It support 3 mode: cutting,welding,and cleaning. From welding to cutting ,just change the nozzle From welding to cleaning, just change the focus lens