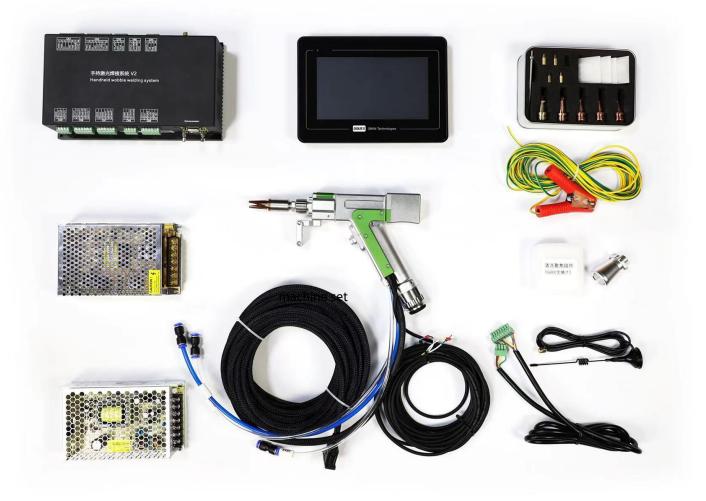

#### Machine accessories

00 W S0 1 A 激光焊接送丝机 电源开关

#### Fixed Configuration

| NO. | Item                     | Brand   | Noted |
|-----|--------------------------|---------|-------|
| 1   | Fiber Laser Source       | Max     | China |
| 2   | Welding Gun              | Relfar  | China |
| 3   | Water Chiller            | Leapion | China |
| 4   | Control System           | Relfar  | China |
| 5   | LCD Control Interface    | Relfar  | China |
| 6   | Emergency Stop Switch    | Leapion | China |
| 7   | Safety Protection Device | Leapion | China |
| 8   | Nozzles                  | Relfar  | China |
| 9   | Protective Lens          | Relfar  | China |
| 10  | Wooden Case Package      | Leapion | China |