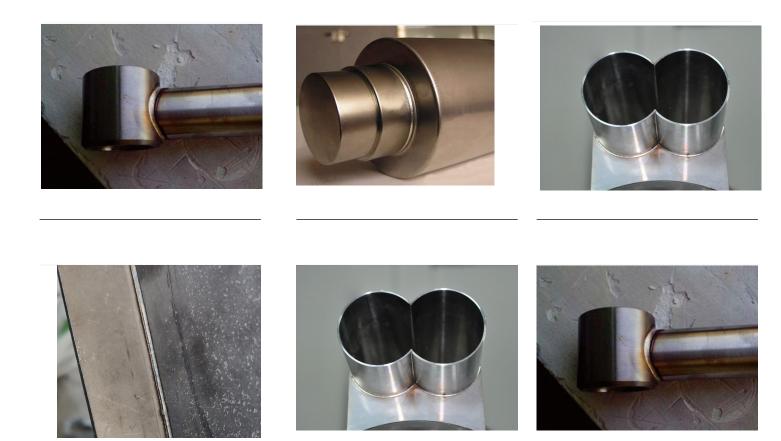

#### Technical Parameters welding

| Materials       | 1000w Thickness | 1500w Thickness | 2000w Thickness |
|-----------------|-----------------|-----------------|-----------------|
| Carbon Steel    | Up to 4mm       | Up to 6mm       | Up to 8mm       |
| Stainless Steel | Up to 3mm       | Up to 4mm       | Up to 5mm       |
| Aluminum        | Up to 2mm       | Up to 3mm       | Up to 3mm       |