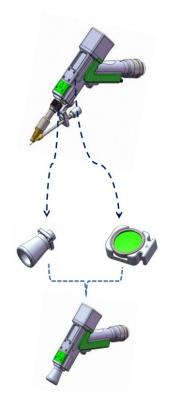

#### Change Laser Head

It support 3 mode: cutting,welding,and cleaning. From welding to cutting ,just change the nozzle From welding to cleaning, just change the focus lens